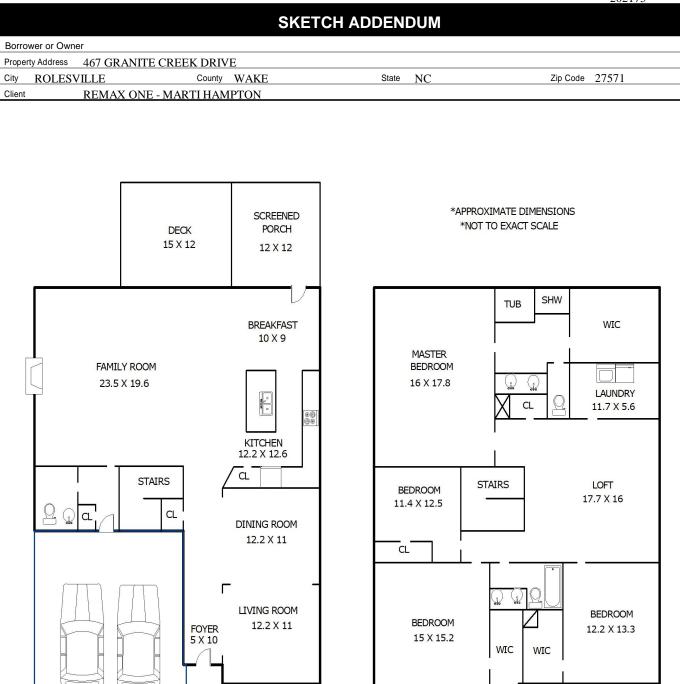

File No. 202175

Sketch by Apex Sketch v5 Standard™

Comments: This measurement is copyrighted to monamara & co and the clients listed in the header of this sketch. No one else may use

| AREA CALCULATIONS SUMMARY |                                       |                              |                              |   |
|---------------------------|---------------------------------------|------------------------------|------------------------------|---|
| Code                      | Description                           | Net Size                     | Net Totals                   |   |
| GLA1<br>GLA2<br>GAR       | First Floor<br>Second Floor<br>Garage | 1387.95<br>1788.41<br>477.98 | 1387.95<br>1788.41<br>477.98 | 1 |
|                           |                                       |                              |                              | • |
|                           |                                       |                              |                              |   |
|                           |                                       |                              |                              |   |
| Net                       | LIVABLE Area                          | (rounded)                    | 3176                         |   |

PORCH 18 X 6

| LIVING AREA BREAKDOWN |           |           |         |  |  |  |  |  |
|-----------------------|-----------|-----------|---------|--|--|--|--|--|
| Br                    | Breakdown |           |         |  |  |  |  |  |
| First Floor           |           |           |         |  |  |  |  |  |
| 38.7                  |           | 27.8      | 1075.86 |  |  |  |  |  |
| 2.2                   |           | 13.2      | 29.04   |  |  |  |  |  |
| 15.3<br>Second Floor  | x         | 18.5      | 283.05  |  |  |  |  |  |
|                       | x         | 45.3      | 1753.11 |  |  |  |  |  |
| 1.0                   |           | 19.6      | 19.60   |  |  |  |  |  |
| 1.0                   | x         | 15.7      | 15.70   |  |  |  |  |  |
|                       |           |           |         |  |  |  |  |  |
| 6 Items               |           | (rounded) | 3176    |  |  |  |  |  |