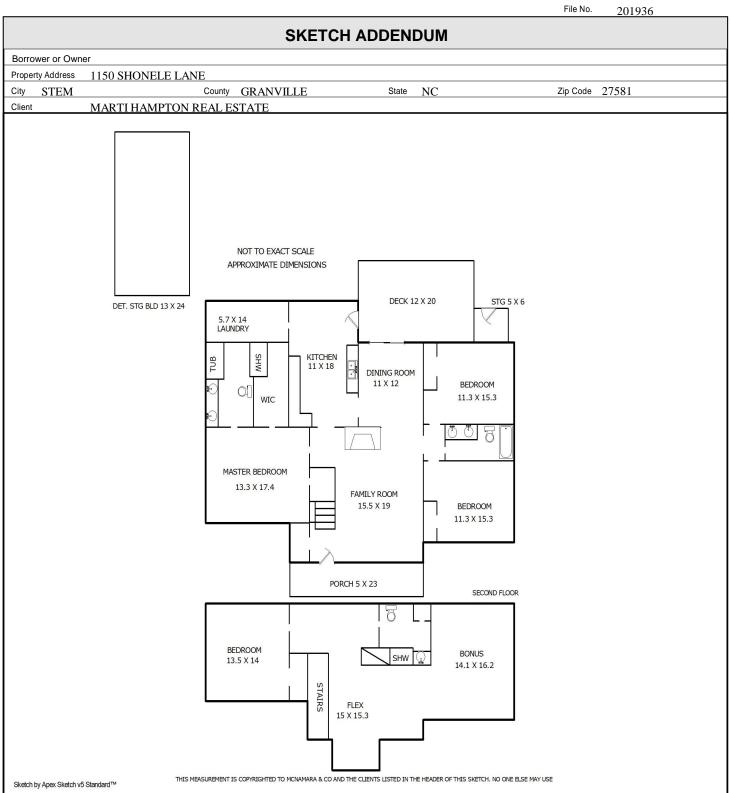

## Comments:

| AREA CALCULATIONS SUMMARY |                             |                   |                   | LIVING AREA BREAKDOWN                                                                                 |                                                             |                                                                   |
|---------------------------|-----------------------------|-------------------|-------------------|-------------------------------------------------------------------------------------------------------|-------------------------------------------------------------|-------------------------------------------------------------------|
| Code                      | Description                 | Net Size          | Net Totals        | Net Totals Breakdown                                                                                  |                                                             | Subtotals                                                         |
| GIA1<br>GIA2              | First Floor<br>Second Floor | 1755.49<br>958.60 | 1755.49<br>958.60 | First Floor<br>6.1 x<br>2.8 x<br>26.4 x<br>3.0 x<br>Second Floor<br>53.6 x<br>2.9 x<br>2.7 x<br>4.5 x | 26.5<br>39.0<br>53.6<br>23.2<br>14.3<br>20.1<br>35.9<br>8.2 | 161.6<br>109.2<br>1415.0<br>69.6<br>766.4<br>58.2<br>96.9<br>36.9 |
| Ne                        | t LIVABLE Area              | (rounded)         | 2714              | 8 Items                                                                                               | (rounded)                                                   | 271                                                               |